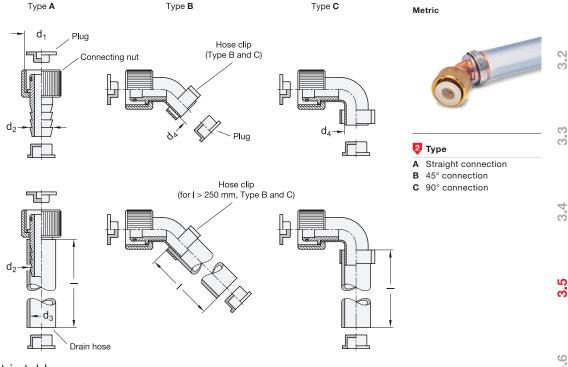

## **Connector Pieces**

for Fluid Drain Valves GN 880, with or without Drain Hose

## Connecting nut with hose connector Brass Connector elbow 45° / 90° Copper O-ring Acrylonitrile butadiene rubber (NBR) Drain hose Polyvinyl chloride (PVC), transparent T Hose clip for Type B / C Steel, zinc plated Plug Plastic, Polyethylene (PE-LD)

6

Page

QVX

Screwing on the connector piece actuates the valve plate of the fluid drain valve, allowing the fluid to flow through the hose into a pan.

The plug prevents the leakage of residual fluid after emptying.

The plugs and the hose clip (only type B and C) are included as part of the order.

| Technical Information             |     |      |  |  |  |  |  |
|-----------------------------------|-----|------|--|--|--|--|--|
| Plastic Characteristics           | QVX |      |  |  |  |  |  |
| How to order (Without drain hose) | 1   | Size |  |  |  |  |  |
| GN 880.1-26-C                     | 2   | Туре |  |  |  |  |  |
| How to order (With drain hose)    |     | Size |  |  |  |  |  |

Type