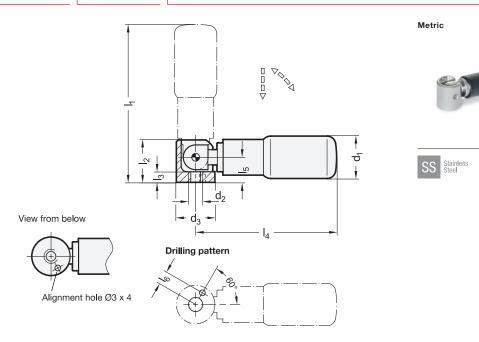

## Metric table

| 2 Dimensions in: millimeters / i |                |                   |                    |                   |                    |                   |                   | : millimeters / inc | ches |
|----------------------------------|----------------|-------------------|--------------------|-------------------|--------------------|-------------------|-------------------|---------------------|------|
| d <sub>1</sub>                   | d <sub>2</sub> | d <sub>3</sub>    | l₁ ≈<br>(Arrested) | l <sub>2</sub>    | I <sub>3</sub>     | I <sub>4</sub>    | I <sub>5</sub>    | I <sub>6</sub>      |      |
| <b>22</b><br>0.87                | M 6            | <b>20</b><br>0.79 | <b>82</b><br>3.23  | <b>22</b><br>0.87 | <b>5.5</b><br>0.22 | <b>73</b><br>2.87 | <b>13</b><br>0.51 | <b>7</b><br>0.28    |      |
| <b>24</b><br>0.94                | M 6            | <b>20</b><br>0.79 | <b>97</b><br>3.82  | <b>22</b><br>0.87 | <b>5.5</b><br>0.22 | <b>88</b><br>3.46 | <b>13</b><br>0.51 | <b>7</b><br>0.28    |      |
| <b>25</b><br>0.98                | M 6            | <b>20</b><br>0.79 | <b>107</b><br>4.21 | <b>22</b><br>0.87 | <b>5.5</b><br>0.22 | <b>98</b><br>3.86 | <b>13</b><br>0.51 | 7<br>0.28           |      |

## Retractable mechanism

- Stainless steel • Stem, retaining pin, AISI 303
- Hub, AISI 316LHC, sintered

Stepped safety retractable handles GN 798.7 / GN 798.8 are suitable for applications where the handle must not remain in the operating position.

In order to bring the handle into the operating position, it has to be pulled up 90° from its retracted position against a torsion spring to a stop, and then it is pushed against spring pressure into its hold position.

By maintaining the forward thrust on the handle, the handwheel can easily be rotated.

When releasing the handle, the spring automatically returns it back to the retracted position.

| Technical Information           | Page |
|---------------------------------|------|
| Plastic Characteristics         | QVX  |
| Stainless Steel Characteristics | QVX  |