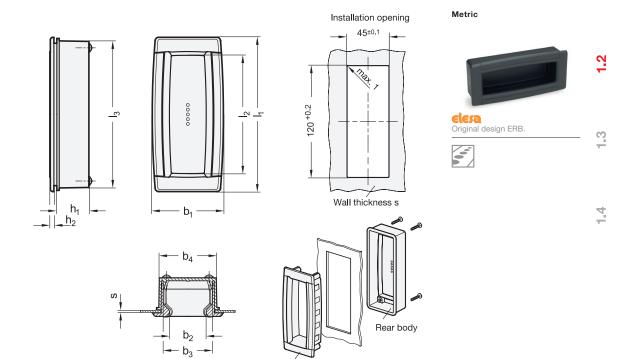

## Metric table

Ð

| Dimensions | in | millimeters | 1 | inches |
|------------|----|-------------|---|--------|

| I <sub>1</sub> | b <sub>1</sub> | b <sub>2</sub> | b <sub>3</sub> | b <sub>4</sub> | h <sub>1</sub> | h <sub>2</sub> | I <sub>2</sub> | I <sub>3</sub> | s   |
|----------------|----------------|----------------|----------------|----------------|----------------|----------------|----------------|----------------|-----|
| <b>130</b>     | <b>59</b>      | <b>31</b>      | <b>41</b>      | <b>48</b>      | <b>29.5</b>    | <b>3</b>       | <b>100</b>     | <b>124</b>     | 1 5 |
| 5.12           | 2.32           | 1.22           | 1.61           | 1.89           | 1.16           | 0.12           | 3.94           | 4.88           |     |

## Gripping trays EN 739 are designed for use on opening and closing sliding doors.

For mounting, the front body is first inserted into the opening of the housing and then the rear body is pushed up from behind to the housing wall. Finally, both parts are screwed together.

| How to order  | 1 Length I <sub>1</sub> |       | 5 |
|---------------|-------------------------|-------|---|
| EN 739-130-SG | 2                       | Color |   |