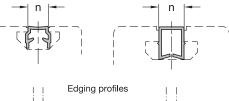

### Metric table

| <b>V</b>         | 3                  | 4                |            | Dimensions in: millimeters / inches |                                 |                    |
|------------------|--------------------|------------------|------------|-------------------------------------|---------------------------------|--------------------|
| n                | Length I in meters | Bundle<br>Pieces | b ≈        | h ≈                                 | S<br>Clamping range<br>min max. | t                  |
| <b>8</b><br>0.31 | 2                  | 4                | 10<br>0.39 | <b>8.5</b> 0.33                     | 4 6                             | 8<br>0.31          |
| 10<br>0.39       | 2                  | 4                | 14<br>0.55 | 13<br>0.51                          | 4 6                             | <b>11.5</b> * 0.45 |

When used as an edging profile, they are installed with the open side facing out. This allows for panel elements such as panes of glass or PMMA to be fixed directly into the groove.

Cover and edging profiles are supplied in bundles. The table shows the quantity included in each bundle.