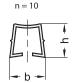

### Metric table

| <b>V</b>         | 3                  | 4                |            | Dimensions in: millimeters / inches |                                 |                    |
|------------------|--------------------|------------------|------------|-------------------------------------|---------------------------------|--------------------|
| n                | Length I in meters | Bundle<br>Pieces | b ≈        | h ≈                                 | S<br>Clamping range<br>min max. | t                  |
| <b>8</b><br>0.31 | 2                  | 4                | 10<br>0.39 | <b>8.5</b> 0.33                     | 4 6                             | 8<br>0.31          |
| 10<br>0.39       | 2                  | 4                | 14<br>0.55 | 13<br>0.51                          | 4 6                             | <b>11.5</b> * 0.45 |

# Specification Plastic, Polypropylene (PP)

Black KS

RoHS

Cover and edging profiles GN 70b are inserted into the slot of aluminum profiles.

When used as a cover profile, they are installed with the closed side facing out. This way, they protect the slot from dust and dirt, cover the cables and hoses in the slot and make for a visually appealing appearance.

When used as an edging profile, they are installed with the open side facing out. This allows for panel elements such as panes of glass or PMMA to be fixed directly into the groove.

Cover and edging profiles are supplied in bundles. The table shows the quantity included in each bundle.