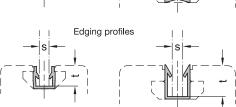

### Metric table

| <b>V</b>         | 3                  | 4                |            | Dimensions in: millimeters / inches |                                 |                    |
|------------------|--------------------|------------------|------------|-------------------------------------|---------------------------------|--------------------|
| n                | Length I in meters | Bundle<br>Pieces | b ≈        | h ≈                                 | S<br>Clamping range<br>min max. | t                  |
| <b>8</b><br>0.31 | 2                  | 4                | 10<br>0.39 | <b>8.5</b> 0.33                     | 4 6                             | 8<br>0.31          |
| 10<br>0.39       | 2                  | 4                | 14<br>0.55 | 13<br>0.51                          | 4 6                             | <b>11.5</b> * 0.45 |

# Specification Plastic, Polypropylene (PP)

Black KS

RoHS

Cover and edging profiles GN 70b are inserted into the slot of aluminum profiles.

When used as a cover profile, they are installed with the closed side facing out. This way, they protect the slot from dust and dirt, cover the cables and hoses in the slot and make for a visually appealing appearance.