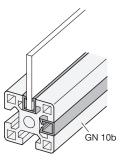

### Application example

# Specification Plastic, Polypropylene (PP)

Black KS

RoHS

Cover and edging profiles GN 70b are inserted into the slot of aluminum profiles.

When used as a cover profile, they are installed with the closed side facing out. This way, they protect the slot from dust and dirt, cover the cables and hoses in the slot and make for a visually appealing appearance.