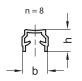

### Metric table

| <b>V</b>         | 3                  | 4                |            | Dimensions in: millimeters / inches |                                 |                    |
|------------------|--------------------|------------------|------------|-------------------------------------|---------------------------------|--------------------|
| n                | Length I in meters | Bundle<br>Pieces | b ≈        | h ≈                                 | S<br>Clamping range<br>min max. | t                  |
| <b>8</b><br>0.31 | 2                  | 4                | 10<br>0.39 | <b>8.5</b> 0.33                     | 4 6                             | 8<br>0.31          |
| 10<br>0.39       | 2                  | 4                | 14<br>0.55 | 13<br>0.51                          | 4 6                             | <b>11.5</b> * 0.45 |

# Specification Plastic, Polypropylene (PP)

Black KS

RoHS

Cover and edging profiles GN 70b are inserted into the slot of aluminum profiles.

When used as a cover profile, they are installed with the closed side facing out. This way, they protect the slot from dust and dirt, cover the cables and hoses in the slot and make for a visually appealing appearance.

When used as an edging profile, they are installed with the open side facing out. This allows for panel elements such as panes of glass or PMMA to be fixed directly into the groove.

Cover and edging profiles are supplied in bundles. The table shows the quantity included in each bundle.