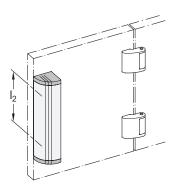

## Information on Mounting with a Screw Channel

Thanks to the screw channel which runs all the way through, any number of screws with standard thread M6 can be placed in any locations within the screw area l2. Please note the following guide values:

• Minimum screw-in depth:

0.39" (10 mm) 90 lbf (400 N)

· Max. load (screw) • Max. tightening torque:

4 Nm



## Application Examples





## Information on Ledge Handles GN 430.1 with Lettering Block

A ZIP file with various templates (Word ®, Open Office, PDF) is provided at www.jwwinco.com/service, which can be used to create labels. The paper strip also serves as a carrier for common lettering tapes up to 18 mm in width.