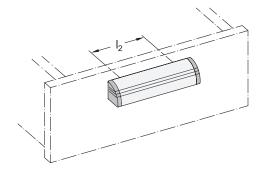

## Information on Mounting with a Screw Channel

Thanks to the screw channel which runs all the way through, any number of screws with standard thread M6 can be placed in any locations within the screw area l2. Please note the following guide values: