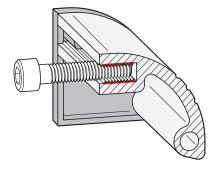

## Information on Mounting with a Screw Channel

Thanks to the screw channel which runs all the way through, any number of screws with standard thread M6 can be placed in any locations within the screw area l2. Please note the following guide values:

• Minimum screw-in depth:

0.39" (10 mm) 90 lbf (400 N)

· Max. load (screw) • Max. tightening torque:

4 Nm