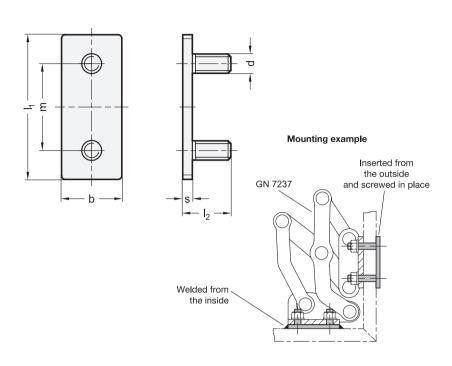

## Information

GN 2376 mounting plates with threaded studs are designed as accessories for several hinge variations. They eliminate the need for additional threads, screws, nuts, and washers for mounting. There is no need for the time-consuming pre-assembly of the above components or for counterholding during tightening or loosening.

The mounting plates are mounted from the outside via through-holes in the housing wall or alternatively by welding to the inside of the wall. This results in effective protection against vandalism, and the housing exteriors remain free of attachments that do not match the design or that should be avoided entirely in the interests of easy cleaning.