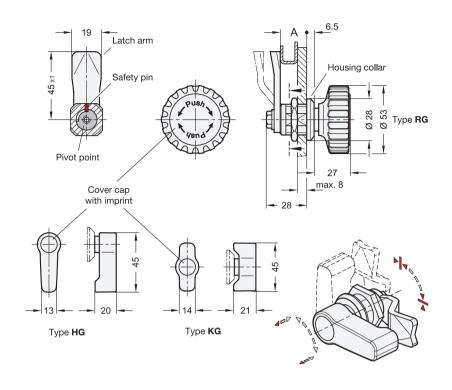

# **Safety Cam Latches**

Zinc Die-Cast, with Operating Elements

Type

RG With hollow knurled knob GN 7336

KG With wing knob

HG With lever

## **Specification**

· Cam latch housing Zinc die-cast

Housing collar

Powder coated Black, RAL 9005, textured finish

· Latch arm / assembly hardware Steel, zinc plated, blue passivated finish

 Operating elements Plastic

Technopolymer (Polyamide PA) Black, matte finish

· Cover cap Plastic

Technopolymer (Polyamide PA) Light gray, matte finish

 Other parts Steel

Zinc plated, blue passivated finish

- Plastic Characteristics → page 2135
- RoHS compliant

## Information

GN 115.9 safety cam latches have a push-to-turn safety function. In the two end positions the spindle is locked in place by the cam latch. The latch arm can be turned 90° (a quarter of a turn) only when the hand operating element is pushed in, which releases the safety pin from the locked position. This feature protects the latch arm from moving on its own or as the result of vibrations.

The beveled edges of the latch arm create a smooth latching of the door. The 15 different off-set latch arm options allow the "Latch arm distance A" to be set between 4 mm and 32 mm.

The safety cam latches GN 115.9 comes supplied with a loosely enclosed latch arm.